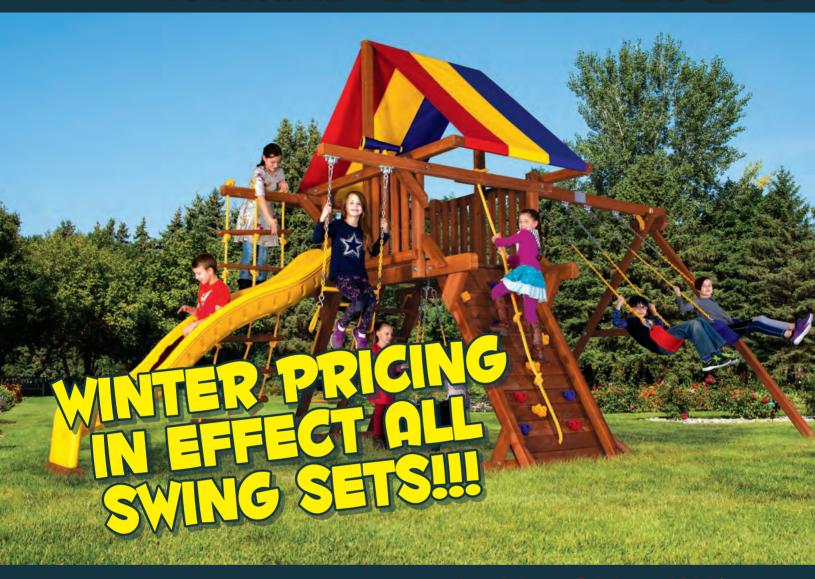

# 2019-2020 PRICE LIST WINTER PRICE

Save over \$3000 on our biggest selling model – Carnival Castle 24C (shown above in RYB colors)

FACTORY MSRP - \$5399
REGULAR SALE PRICE - \$2149
WINTER PRICING - \$2519
INSTALLATION:
REGULAR - \$499 \$99

#### **WINTER PRICES ARE IN EFFECT NOW!**

- Winter is Our Slowest Season
- Winter Prices are the Lowest of the Year
- Have It Installed NOW for the Holidays
  - Have It Installed LATER Next Spring
    - Same Price Either Way