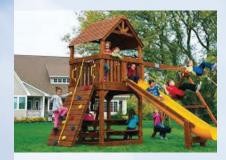

#### **RAINBOW CASTLES**

| PG DESCRIPTION                   | MSRP                 | 2025 SALE<br>PRICE | REGULAR<br>INSTALL | FOURTH OF JULY<br>SALE PRICE |
|----------------------------------|----------------------|--------------------|--------------------|------------------------------|
| 16A PKG II FEATURE MODEL         | \$9, <del>59</del> 9 | \$5,299            | \$495              | \$4,899 INSTALLED            |
| 17B PKG II POPULAR FOREST GREEN  | \$9,099              | <u>\$4,999</u>     | \$495              | \$4,649 INSTALLED            |
| 17C PKG II LOADED W/ WOODEN ROOF | \$ <u>12,49</u> 9    | \$6,849            | \$545              | \$6,349 INSTALLED            |
| 17D SUPER PKG II LOADED          | \$10,899             | \$5,999            | \$545              | \$5,549 INSTALLED            |
| 17E SUPER PKG II MAXED OUT       | \$12,099             | \$6,649            | \$545              | \$6,149 INSTALLED            |
| 18F SUPER PKG IV TREASURE CHEST  | \$18,799             | \$10,349           | \$720              | \$9,499 INSTALLED            |
| 19G PKG III LOADED               | \$11,199             | \$6,149            | \$520              | \$5,699 INSTALLED            |
| 19H SUPER PKG III CUSTOMIZED     | \$14,199             | \$7,799            | \$570              | \$7,199 INSTALLED            |
| 19I PKG IV DOUBLE BUBBLE         | \$18,399             | \$ <u>10,09</u> 9  | \$645              | \$9,299 INSTALLED            |
| 19J PKG V WITH 360° SPIRAL SLIDE | \$19,899             | \$10,949           | \$695              | \$9,999 INSTALLED            |