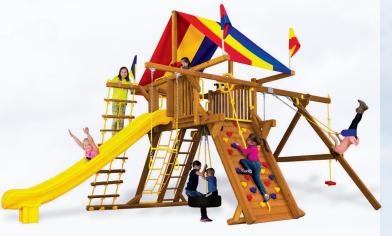

#### **RAINBOW CASTLES**

| PG DESCRIPTION                   | MSRP                 | 2025 SALE<br>PRICE | REGULAR<br>INSTALL | FOURTH OF JULY<br>SALE PRICE |
|----------------------------------|----------------------|--------------------|--------------------|------------------------------|
| 16A PKG II FEATURE MODEL         | \$9, <del>59</del> 9 | \$5,299            | \$495              | \$4,899 INSTALLED            |
| 17B PKG II POPULAR FOREST GREEN  | \$9,099              | <u>\$4,999</u>     | \$495              | \$4,649 INSTALLED            |
| 17C PKG II LOADED W/ WOODEN ROOF | \$ <u>12,49</u> 9    | \$6,849            | \$545              | \$6,349 INSTALLED            |
| 17D SUPER PKG II LOADED          | \$10,899             | \$5,999            | \$545              | \$5,549 INSTALLED            |
| 17E SUPER PKG II MAXED OUT       | \$12,099             | \$6,649            | \$545              | \$6,149 INSTALLED            |
| 18F SUPER PKG IV TREASURE CHEST  | \$18,799             | \$10,349           | \$720              | \$9,499 INSTALLED            |
| 19G PKG III LOADED               | \$11,199             | \$6,149            | \$520              | \$5,699 INSTALLED            |
| 19H SUPER PKG III CUSTOMIZED     | \$14,199             | \$7,799            | \$570              | \$7,199 INSTALLED            |
| 19I PKG IV DOUBLE BUBBLE         | \$18,399             | \$ <u>10,09</u> 9  | \$645              | \$9,299 INSTALLED            |
| 19J PKG V WITH 360° SPIRAL SLIDE | \$19,899             | \$10,949           | \$695              | \$9,999 INSTALLED            |