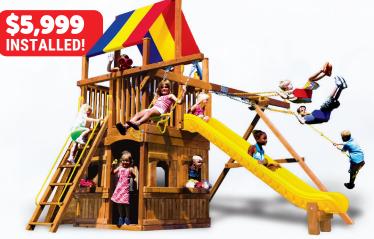

#### **RAINBOW CASTLES**

| PG DESCRIPTION                   | MSRP                 | 2025 SALE<br>PRICE | REGULAR<br>INSTALL | FOURTH OF JULY<br>SALE PRICE |
|----------------------------------|----------------------|--------------------|--------------------|------------------------------|
| 16A PKG II FEATURE MODEL         | \$9, <del>59</del> 9 | \$5,299            | \$495              | \$4,899 INSTALLED            |
| 17B PKG II POPULAR FOREST GREEN  | \$9,099              | <u>\$4,999</u>     | \$495              | \$4,649 INSTALLED            |
| 17C PKG II LOADED W/ WOODEN ROOF | \$ <u>12,49</u> 9    | \$6,849            | \$545              | \$6,349 INSTALLED            |
| 17D SUPER PKG II LOADED          | \$10,899             | \$5,999            | \$545              | \$5,549 INSTALLED            |
| 17E SUPER PKG II MAXED OUT       | \$12,099             | \$6,649            | \$545              | \$6,149 INSTALLED            |
| 18F SUPER PKG IV TREASURE CHEST  | \$18,799             | \$10,349           | \$720              | \$9,499 INSTALLED            |
| 19G PKG III LOADED               | \$11,199             | \$6,149            | \$520              | \$5,699 INSTALLED            |
| 19H SUPER PKG III CUSTOMIZED     | \$14,199             | \$7,799            | \$570              | \$7,199 INSTALLED            |
| 19I PKG IV DOUBLE BUBBLE         | \$18,399             | \$ <u>10,09</u> 9  | \$645              | \$9,299 INSTALLED            |
| 19J PKG V WITH 360° SPIRAL SLIDE | \$19,899             | \$10,949           | \$695              | \$9,999 INSTALLED            |